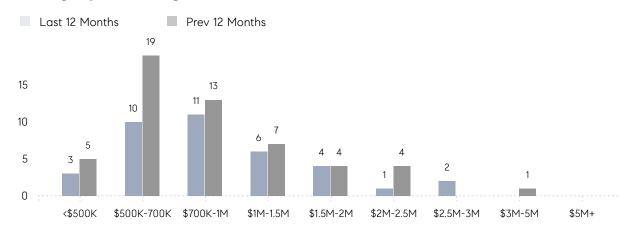

|
|                | AVERAGE SOLD PRICE | \$465,000 | \$945,000 | -51%     |
|                | # OF CONTRACTS     | 1         | 0         | 0%       |
|                | NEW LISTINGS       | 1         | 1         | 0%       |
| Condo/Co-op/TH | AVERAGE DOM        | -         | -         | -        |
|                | % OF ASKING PRICE  | -         | -         |          |
|                | AVERAGE SOLD PRICE | -         | -         | -        |
|                | # OF CONTRACTS     | 0         | 0         | 0%       |
|                | NEW LISTINGS       | 0         | 0         | 0%       |
|                |                    |           |           |          |

# Peapack Gladstone

JANUARY 2023

### Monthly Inventory



### Contracts By Price Range



### Listings By Price Range



# COMPASS



Compass makes no representations or warranties, express or implied, with respect to future market conditions or prices of residential product at the time the subject property or any competitive property is complete and ready for occupancy or with respect to any report, study, finding, recommendation or other information provided by Compass herein. Moreover, no warranty, express or implied, is made or should be assumed regarding the accuracy, adequacy, completeness, legality, reliability, merchantability or fitness for a particular purpose of any information, in part or whole, contained herein. All material is presented with the understanding that Compass shall not be deemed to provide legal, accounting or other professional services. This is not intended to solicit the purch