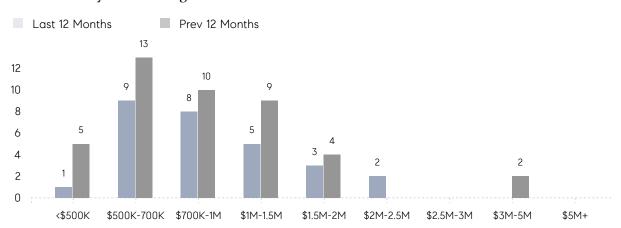

9%       | 97%       |          |
|                | AVERAGE SOLD PRICE | \$465,000 | \$945,000 | -51%     |
|                | # OF CONTRACTS     | 1         | 0         | 0%       |
|                | NEW LISTINGS       | 1         | 1         | 0%       |
| Condo/Co-op/TH | AVERAGE DOM        | -         | -         | -        |
|                | % OF ASKING PRICE  | -         | -         |          |
|                | AVERAGE SOLD PRICE | -         | -         | -        |
|                | # OF CONTRACTS     | 0         | 0         | 0%       |
|                | NEW LISTINGS       | 0         | 0         | 0%       |
|                |                    |           |           |          |

# Peapack Gladstone

JANUARY 2023

### Monthly Inventory



### Contracts By Price Range



### Listings By Price Range



# COMPASS



Compass makes no representations or warranties, express or implied, with respect to future market conditions or prices of residential product at the time the subject property or any competitive property is complete and ready for occupancy or with respect to any report, study, finding, recommendation or other information provided by Compass herein. Moreover, no warranty, express or implied, is made or should be assumed regarding the accuracy, adequacy, completeness, legality, reliability, merchantability or fitness for a particular purpose of any information, in part or whole, contained herein. All material is presented with the understanding that Compass shall not be deemed to provide legal, accounting or other professional services. This is no